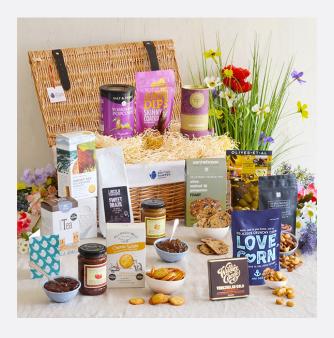

## THE GRAND DIABETIC GIFT BASKET - BH61

## PRICE INC. VAT C\$305.34 | PRICE EX. VAT C\$305.34

Inc. UK Courier Delivery

- Luxury Wicker Hamper
- Love Corn Love Corn Sea Salt
- Forest Feast Dark Chocolate Almonds
- The Pea Green Boat Original Cheese Sables
- Lincoln Tea & Coffee Co Traditional Breakfast Tea
- Farmhouse Biscuits Sugar Free Oat Crunch Biscuits
- Grate Britain Smoked Cheese Biscuits
- Thursday Cottage Reduced Sugar Strawberry Jam

- The Real Smoked Nut Company Hickory Smoked Almonds, Cashews and Peanuts
- $\bullet$  Lincoln Tea & Coffee Co Sweet Brazil Blend Filter Coffee
- Willie's Cacao Venezuelan Gold Luxury Chocolate
- Kent & Fraser Cranberry & Almond Toast
- Yorkshire Popcorn Salt & Sweet Popcorn
- Thursday Cottage Reduced Sugar Orange Marmalade
- Olives Et Al Rosemary & Garlic Olives